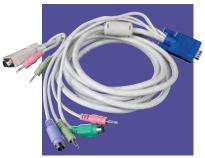

Model 098-A018

098-A100

Model 098-A050

KVM Hydra cables

| PART NO. | DESCRIPTION                                               |
|----------|-----------------------------------------------------------|
| 098-A015 | KVM cable for 1.5 m, 2x PS/2 M/M + video M/F + 2x stereo  |
| 098-A018 | KVM cable for 1.8 m, 2x PS/2 M/M + video M/F + 2x stereo  |
| 098-A030 | KVM cable for 3.0 m, 2x PS/2 M/M + video M/F + 2x stereo  |
| 098-A050 | KVM cable for 5.0 m, 2x PS/2 M/M + video M/F + 2x stereo  |
| 098-A100 | KVM cable for 10.0 m, 2x PS/2 M/M + video M/F + 2x stereo |