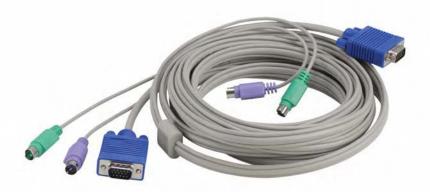

Model 098-A018

098-A100

Model 098-A050

KVM Hydra cables

| PART NO. | DESCRIPTION                                               |
|----------|-----------------------------------------------------------|
| 098-A015 | KVM cable for 1.5 m, 2x PS/2 M/M + video M/F + 2x stereo  |
| 098-A018 | KVM cable for 1.8 m, 2x PS/2 M/M + video M/F + 2x stereo  |
| 098-A030 | KVM cable for 3.0 m, 2x PS/2 M/M + video M/F + 2x stereo  |
| 098-A050 | KVM cable for 5.0 m, 2x PS/2 M/M + video M/F + 2x stereo  |
| 098-A100 | KVM cable for 10.0 m, 2x PS/2 M/M + video M/F + 2x stereo |