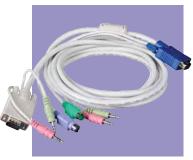

Model 098-A018

098-A100

Model 098-A050

KVM Hydra cables

| PART NO. | DESCRIPTION                                               |
|----------|-----------------------------------------------------------|
| 098-A015 | KVM cable for 1.5 m, 2x PS/2 M/M + video M/F + 2x stereo  |
| 098-A018 | KVM cable for 1.8 m, 2x PS/2 M/M + video M/F + 2x stereo  |
| 098-A030 | KVM cable for 3.0 m, 2x PS/2 M/M + video M/F + 2x stereo  |
| 098-A050 | KVM cable for 5.0 m, 2x PS/2 M/M + video M/F + 2x stereo  |
| 098-A100 | KVM cable for 10.0 m, 2x PS/2 M/M + video M/F + 2x stereo |