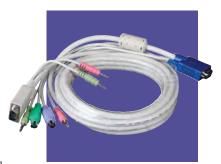

Model 098-A018

098-A100

Model 098-A050

KVM Hydra cables

| PART NO. | DESCRIPTION                                               |
|----------|-----------------------------------------------------------|
| 098-A015 | KVM cable for 1.5 m, 2x PS/2 M/M + video M/F + 2x stereo  |
| 098-A018 | KVM cable for 1.8 m, 2x PS/2 M/M + video M/F + 2x stereo  |
| 098-A030 | KVM cable for 3.0 m, 2x PS/2 M/M + video M/F + 2x stereo  |
| 098-A050 | KVM cable for 5.0 m, 2x PS/2 M/M + video M/F + 2x stereo  |
| 098-A100 | KVM cable for 10.0 m, 2x PS/2 M/M + video M/F + 2x stereo |