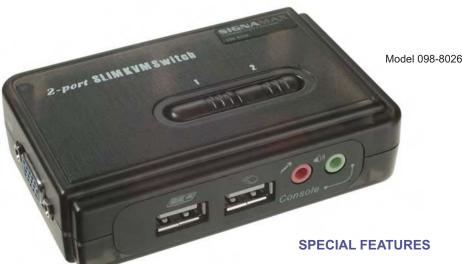

Model 098-8026

#### SPECIAL FEATURES

- · 2-Port Slim Palmtop KVM Switch with Audio&Mic and 2 x detachable USB KVM & 2 x Audio/Mic Cables
- USB console support for USB keyboard and mouse
- Audio and Microphone switching for uninterrupted multimedia experience across multi-platforms
- USB 1.1 Specification compliant
- · Independent/simultaneous switching of both PC and audio/mic channel
- · Multi-platform support for PCs and Macintosh G3/G4 MAC, iMAC
- Hot-plugging PCs for maintenance without powering down the KVM Switch or PCs
- · Switching Software client for easy software switching on Windows and Mac platform
- User definable hotkeys
- Additional universal port switching hotkey—ScrollLock + ScrollLock—for non-Windows OS on PC platform
- · Channel selection by push button, keyboard hotkeys and Switching Software Client (for Windows/Mac)
- · LED indicators for easy status monitoring
- High VGA resolution 2,048 x 1,536
- · USB interface power