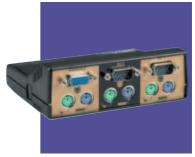

Model 098-8025 rear panel

## CONNECTIONS

CONSOLE – HDB15 female/mini, DIN6 female/mini DIN6 female
PC PORTS – HDB15 male/mini, DIN6 female/mini, DIN6 female DB9 female