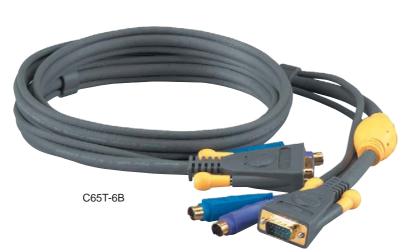

## KVM Hydra cables for 098-8025, 098-8040, 60, 80

| PART NO.  | DESCRIPTION                                                                     |
|-----------|---------------------------------------------------------------------------------|
| C-65T-6B  | 6' HD15M-F, (2) DIN6M-F, from Monitor, PS/2 Keyboard, PS/2 Mouse to KVM Switch  |
| C-65T-10B | 10' HD15M-F, (2) DIN6M-F, from Monitor, PS/2 Keyboard, PS/2 Mouse to KVM Switch |
| C-69T-6B  | 6' HD15M-F, (2) DIN6M-M, Monitor, PS/2 Keyboard, PS/2 Mouse ports to CPU        |
| C-69T-10B | 10' HD15M-F, (2) DIN6M-M, Monitor, PS/2 Keyboard, PS/2 Mouse ports to CPU       |
| C-69T-20B | 20' HD15M-F, (2) DIN6M-M, Monitor, PS/2 Keyboard, PS/2 Mouse ports to CPU       |
| C-69T-30B | 30' HD15M-F, (2) DIN6M-M, Monitor, PS/2 Keyboard, PS/2 Mouse ports to CPU       |