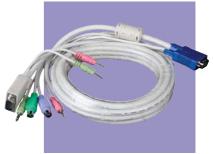

## KVM cables for Multimedia KVM Switches

| PART NO. | DESCRIPTION                                               |
|----------|-----------------------------------------------------------|
| 098-C015 | KVM cable for 1.5 m, 2x PS/2 M/M + video M/F + 2x stereo  |
| 098-C018 | KVM cable for 1.8 m, 2x PS/2 M/M + video M/F + 2x stereo  |
| 098-C030 | KVM cable for 3.0 m, 2x PS/2 M/M + video M/F + 2x stereo  |
| 098-C050 | KVM cable for 5.0 m, 2x PS/2 M/M + video M/F + 2x stereo  |
| 098-C100 | KVM cable for 10.0 m, 2x PS/2 M/M + video M/F + 2x stereo |