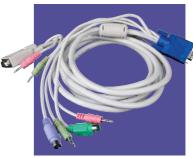

## KVM cables for Multimedia KVM Switches

| PART NO. | DESCRIPTION                                               |
|----------|-----------------------------------------------------------|
| 098-C015 | KVM cable for 1.5 m, 2x PS/2 M/M + video M/F + 2x stereo  |
| 098-C018 | KVM cable for 1.8 m, 2x PS/2 M/M + video M/F + 2x stereo  |
| 098-C030 | KVM cable for 3.0 m, 2x PS/2 M/M + video M/F + 2x stereo  |
| 098-C050 | KVM cable for 5.0 m, 2x PS/2 M/M + video M/F + 2x stereo  |
| 098-C100 | KVM cable for 10.0 m, 2x PS/2 M/M + video M/F + 2x stereo |