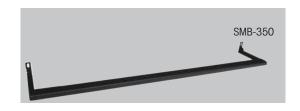

## Category 6 Unshielded Patch Panels

| PART NO.    | DESCRIPTION                                                          | RACK SPACE |
|-------------|----------------------------------------------------------------------|------------|
| 12458MD-C6C | 12-Port Category 6 Unshielded Patch Panel, Universal Wiring, T568A/B | 1U         |
| 24458MD-C6C | 24-Port Category 6 Unshielded Patch Panel, Universal Wiring, T568A/B | 10         |
| 48458MD-C6C | 48-Port Category 6 Unshielded Patch Panel, Universal Wiring, T568A/B | 2U         |
| SMB-350     | Cable Management Bar for Signamax Unshielded Patch Panels            |            |