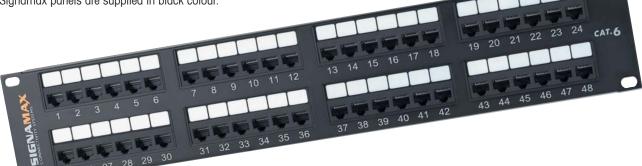

## Category 6 Unshielded Patch Panels

Signamax Category 6 unshielded patch panels are designed to exceed the ANSI/TIA/EIA 568C.2, ISO/IEC 11801, and EN 50173 performance specifications providing usable bandwidth up to 350 MHz. These high-density panels are available in 12- through 48-port versions and feature enhanced front and rear labeling for easy circuit identification. Signamax Category 6 unshielded panels support both T568A and T568B wiring configurations using an easy to read colour-coded wiring labels. These panels are constructed for maximum durability and feature a fully enclosed, 6-port module design, which provides flexibility and protection of printed circuitry during termination. A newly designed RJ45 contact configuration provides enhanced plug to jack connection integrity for superior reliability. Rear termination is made quick and easy using a 4-pair inline 110 type connector compatible with industry standard 110 termination tool. These Signamax panels are supplied in black colour.

## Category 6 Unshielded Patch Panels

| PART NO.    | DESCRIPTION                                                          | RACK SPACE |
|-------------|----------------------------------------------------------------------|------------|
| 12458MD-C6C | 12-Port Category 6 Unshielded Patch Panel, Universal Wiring, T568A/B | 1U         |
| 24458MD-C6C | 24-Port Category 6 Unshielded Patch Panel, Universal Wiring, T568A/B | 10         |
| 48458MD-C6C | 48-Port Category 6 Unshielded Patch Panel, Universal Wiring, T568A/B | 2U         |
| SMB-350     | Cable Management Bar for Signamax Unshielded Patch Panels            |            |