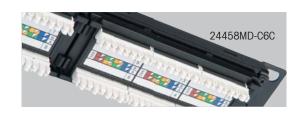

## Category 6 Unshielded Patch Panels

Signamax Category 6 unshielded patch panels are designed to exceed the ANSI/TIA/EIA 568C.2, ISO/IEC 11801, and EN 50173 performance specifications providing usable bandwidth up to 350 MHz. These high-density panels are available in 12- through 48-port versions and feature enhanced front and rear labeling for easy circuit identification. Signamax Category 6 unshielded panels support both T568A and T568B wiring configurations using an easy to read colour-coded wiring labels. These panels are constructed for maximum durability and feature a fully enclosed, 6-port module design, which provides flexibility and protection of printed circuitry during termination. A newly designed RJ45 contact configuration provides enhanced plug to jack connection integrity for superior reliability. Rear termination is made quick and easy using a 4-pair inline 110 type connector compatible with industry standard 110 termination tool. These Signamax panels are supplied in black colour.

## Category 6 Unshielded Patch Panels

| PART NO.    | DESCRIPTION                                                          | RACK SPACE |
|-------------|----------------------------------------------------------------------|------------|
| 12458MD-C6C | 12-Port Category 6 Unshielded Patch Panel, Universal Wiring, T568A/B | 1U         |
| 24458MD-C6C | 24-Port Category 6 Unshielded Patch Panel, Universal Wiring, T568A/B | 10         |
| 48458MD-C6C | 48-Port Category 6 Unshielded Patch Panel, Universal Wiring, T568A/B | 2U         |
| SMB-350     | Cable Management Bar for Signamax Unshielded Patch Panels            |            |