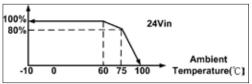

## **Environment** • -10°C to 60°C (-14°F to 140°F) Operating Temperature • -20°C to 85°C (-4°F to 185°F) Storage Temperature Working ● 0% to 95% RH Humidity

## **De-rating Curve**

Diagrams