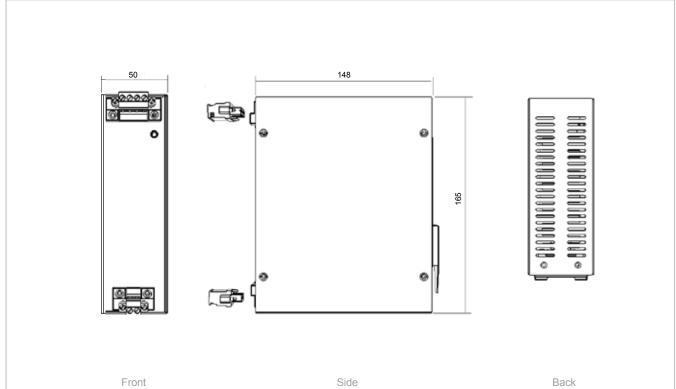

| Mechanical   |                                                                        |
|--------------|------------------------------------------------------------------------|
| Dimensions   | • 50mm (W) x 148mm (D) x 165mm (H) (1.96" (W) x 5.82" (D) x 6.49" (H)) |
| Weight       | •1.2Kg (2.64lbs)                                                       |
| Installation | DIN-Rail, Panel Mounting (mounting kit is included both)               |